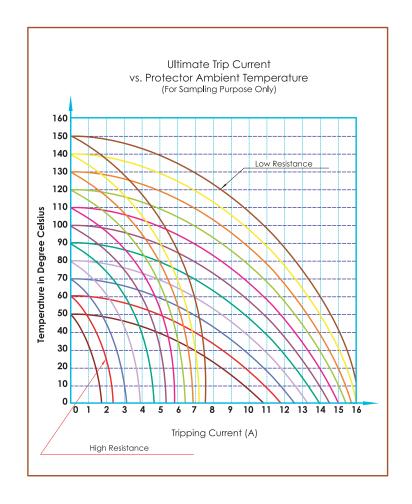

#### CALIBRATION TEMPERATURE RANGE

- Available from 50°C to 150°C In 5°C increments with a standard Tolerance of ±5°C
- Reset temperature approximately 70% of response temperature