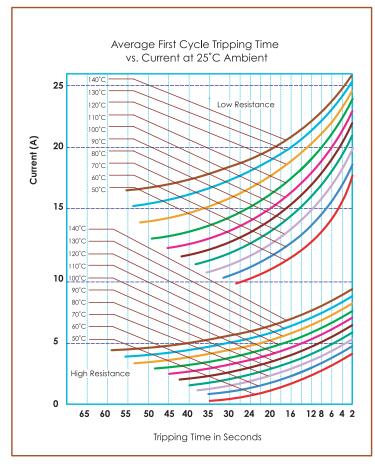

#### CALIBRATION TEMPERATURE RANGE

- Available from 50°C to 150°C In 5°C increments with a standard Tolerance of ±5°C
- Reset temperature approximately 70% of response temperature