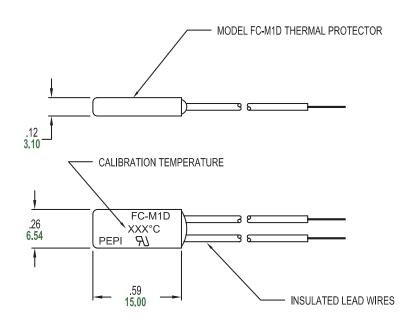

## Model FC-M1D Series

Portage Electric Products is offering a new series of economical snap-action thermal protectors designed for a cost effective solution for protection in motor, transformer and lighting applications. Available with various bimetallic elements to match the current sensitivity of the device to the application.

#### STANDARD CONFIGURATION

 FC-M1D Protectors are equipped with two 100mm wires stripped 9.5mm, #20 awg. UL 3266 Black XLPE Irradiated 300V 125°C

#### Model FC-M1D-XXX

Various insulating sleeves available

Other configurations available, contact factory for further information.